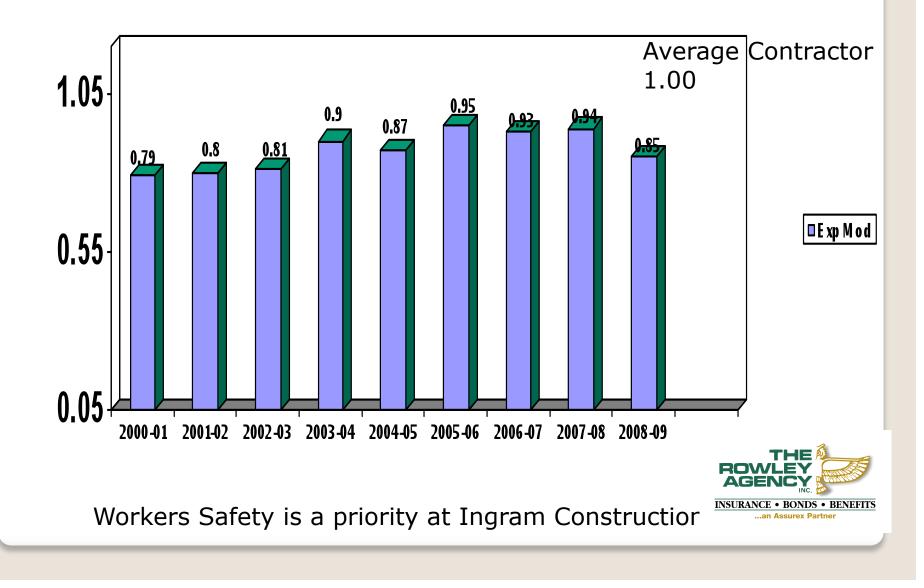

#### CONSTRUCTION CORPORATION

# Ingram Construction Corporation

## **Safety Training at Ingram**

New Employee Orientation

Supervisor/Foreman Training
Accident Investigation
Site surveys with Acadia Insurance

OSHA required Training
OSHA 10 Hour
Competent Person Training



CONSTRUCTION CORPORATION

### The way we do it at Ingram...

- Zero Accident Culture: Accidents and behaviors-They are predictable – preventable – unacceptable
- Post offer/ Pre employment screenings
- New Employee Safety Orientation..
- Supervisor Accountability Training
- OSHA 10 for all employees (before we had to)
- Retraining after accident, near miss, inspection violations.



CONSTRUCTION CORPORATION

#### *The Results:* Ingram Construction Experience Mod History



#### General Liability claims – Historical Perspective

| Policy Year        | #claims | \$ total   |
|--------------------|---------|------------|
| 2008-09<br>2007-08 | 0<br>0  | \$0<br>\$0 |
| 2006-07            | 0       | \$0        |
| 2005-06            | 1       | \$1,730    |
| 2004-05            | 0       | \$0        |
| 2003-04            | 1       | \$6,033    |
| 2002-03            | 0       | \$0        |
| 2001-02            | 0       | \$0        |